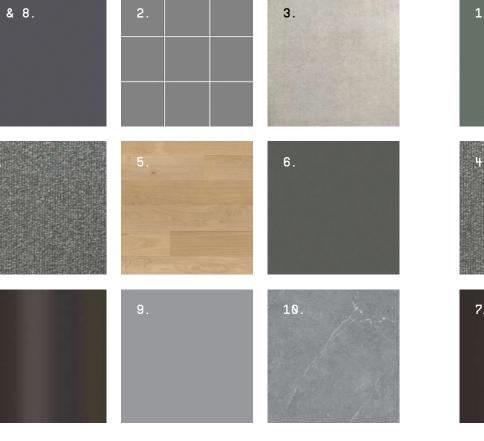

## COLOUR SCHEMES

## HARBOUR GREY

- 1. Bathroom Joinery 2. Bathroom Wall Tile 7. Kitchen Splashback
- 3. Bathroom Floor Tile 8. Kitchen Joinery
- 4. Carpet
- 5. Floorboards
- 9. Tapware 10. Balcony Tile

6. Kitchen Benchtop

## SEA GREEN

- 1. Bathroom Joinery 6. Kitchen Benchtop 2. Bathroom Wall Tile 7. Kitchen Splashback
  - Kitchen Joinery
    - 9. Tapware
    - 10. Balcony Tile

NEW LIFE BY THE WATER

PAGE 8

COMPASS APARTMENTS