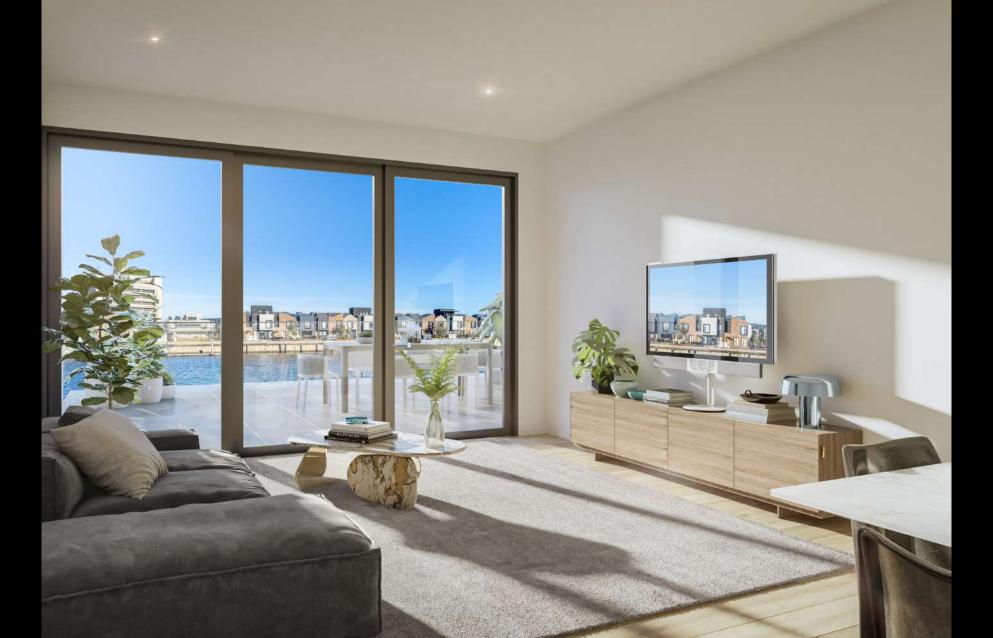

The sense of expanse is enhanced by light-filled and versatile living areas. Large glass sliders form a seamless transition to a spacious outdoor terrace with breathtaking sweeping views of the ever-changing vistas.