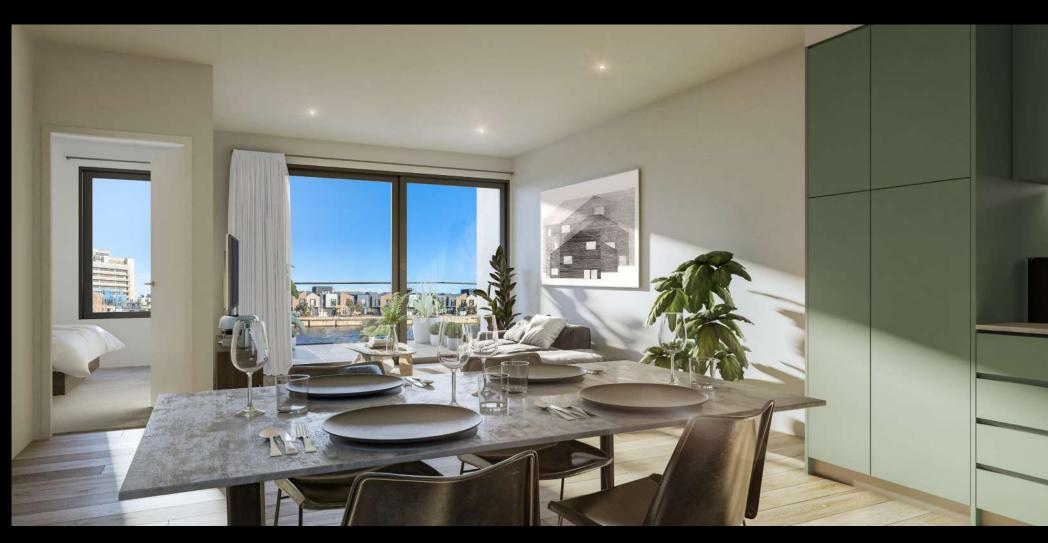

The sense of expanse is enhanced by light-filled and versatile living areas. Large glass sliders form a seamless transition to a spacious outdoor terrace with breathtaking sweeping views of the ever-changing vistas.