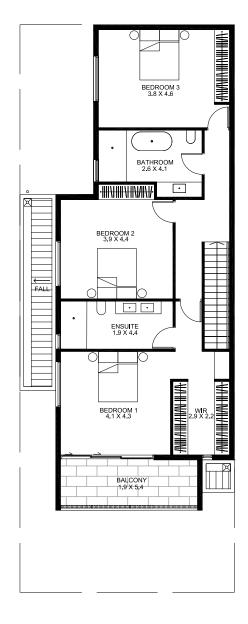

## WATERFRONT TOWNHOUSE

3

BEDROOMS

2.5 **BATHROOMS**  2

CARS

**Ground Floor** 

94m² First Floor 112m<sup>2</sup>

Balcony  $11m^2$ 

Garage 38m<sup>2</sup>

TOTAL FLOOR AREA 255m<sup>2</sup>

34m<sup>2</sup> Terrace

Courtyard 17m<sup>2</sup>