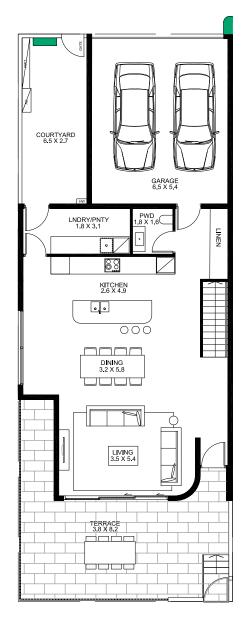

## WATERFRONT TOWNHOUSE

3

BEDROOMS

2.5 **BATHROOMS**  2

CARS

**Ground Floor** 

94m² First Floor 112m<sup>2</sup>

Balcony  $11m^2$ 

Garage 38m<sup>2</sup>

TOTAL FLOOR AREA 255m<sup>2</sup>

34m<sup>2</sup> Terrace

Courtyard 17m<sup>2</sup>