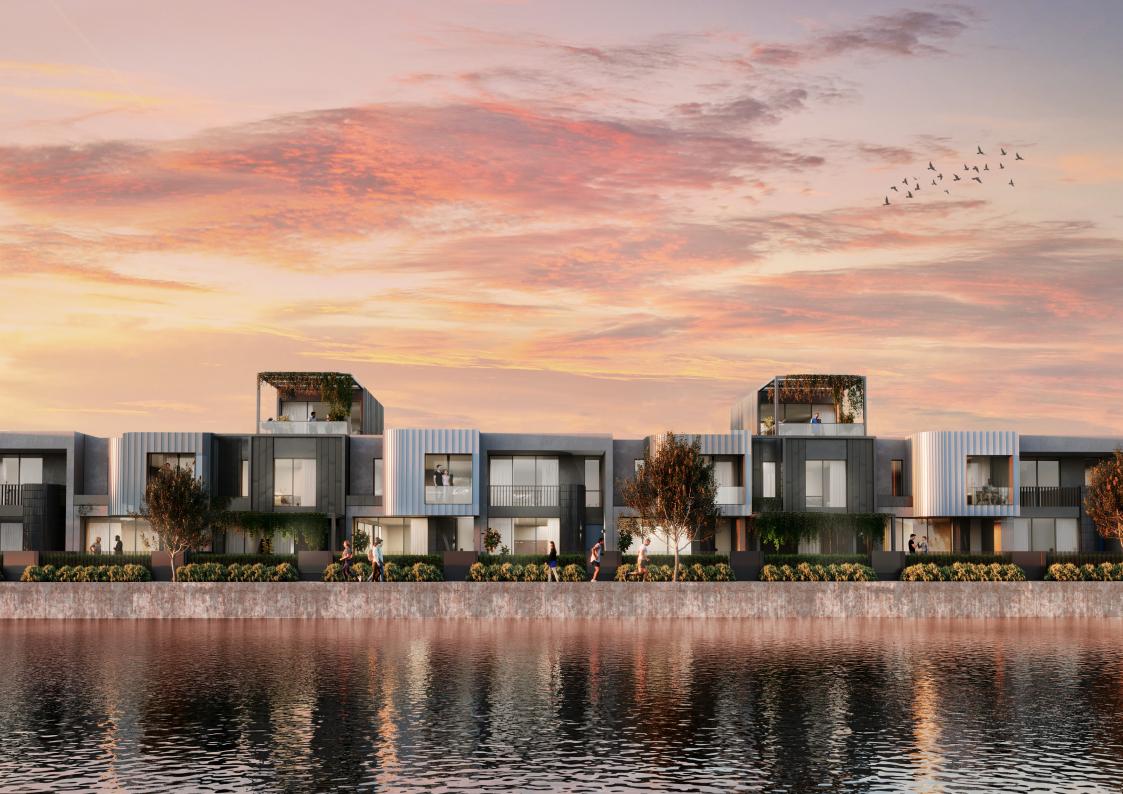

## WATERFRONT TOWNHOUSE

3

BEDROOMS

2.5 **BATHROOMS**  2

CARS

**Ground Floor** 

94m² First Floor 112m<sup>2</sup>

Balcony  $11m^2$ 

Garage 38m<sup>2</sup>

TOTAL FLOOR AREA 255m<sup>2</sup>

34m<sup>2</sup> Terrace

Courtyard 17m<sup>2</sup>